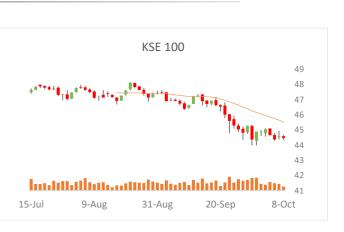

# **MORNING GLANCE**

| Image: Second Secon | ASIA                                                                                                                                                                                                                                                                                                                                                                                                                                                                                                                                                                                                                                                                                                                                                                                                                                                                                                                                                                                                                                                                                                                                                                                                                                                                                                                                                                                                                                                                                                                                                                                                                                                                                                                                                                                                                                                                                                                                                                                                                                                                                                                           | Value                                                                                                                                                                                                                | Pts                                                                                                                                                | Chg. (%)                                                                                                                                                                                        |
|------------------------------------------------------------------------------------------------------------------------------------------------------------------------------------------------------------------------------------------------------------------------------------------------------------------------------------------------------------------------------------------------------------------------------------------------------------------------------------------------------------------------------------------------------------------------------------------------------------------------------------------------------------------------------------------------------------------------------------------------------------------------------------------------------------------------------------------------------------------------------------------------------------------------------------------------------------------------------------------------------------------------------------------------------------------------------------------------------------------------------------------------------------------------------------------------------------------------------------------------------------------------------------------------------------------------------------------------------------------------------------------------------------------------------------------------------------------------------------------------------------------------------------------------------------------------------------------------------------------------------------------------------------------------------------------------------------------------------------------------------------------------------------------------------------------------------------------------------------------------------------------------------------------------------------------------------------------------------------------------------------------------------------------------------------------------------------------------|--------------------------------------------------------------------------------------------------------------------------------------------------------------------------------------------------------------------------------------------------------------------------------------------------------------------------------------------------------------------------------------------------------------------------------------------------------------------------------------------------------------------------------------------------------------------------------------------------------------------------------------------------------------------------------------------------------------------------------------------------------------------------------------------------------------------------------------------------------------------------------------------------------------------------------------------------------------------------------------------------------------------------------------------------------------------------------------------------------------------------------------------------------------------------------------------------------------------------------------------------------------------------------------------------------------------------------------------------------------------------------------------------------------------------------------------------------------------------------------------------------------------------------------------------------------------------------------------------------------------------------------------------------------------------------------------------------------------------------------------------------------------------------------------------------------------------------------------------------------------------------------------------------------------------------------------------------------------------------------------------------------------------------------------------------------------------------------------------------------------------------|----------------------------------------------------------------------------------------------------------------------------------------------------------------------------------------------------------------------|----------------------------------------------------------------------------------------------------------------------------------------------------|-------------------------------------------------------------------------------------------------------------------------------------------------------------------------------------------------|
| Image: NIFTY 50         17,895.20         104.85         0.59% ▲           DSE 30         2,765.78         1.6         0.05%           SHANGHAI         3,605.57         13.40         0.37% ▲           Hang Seng         25,246.00         217.50         0.87% ▲           MOEX         4,238.00         9.98         0.24% ▲           MOEX         4,238.00         9.98         0.24% ▲           Nikkei 225         28,517.00         468.06         1.67% ▲           MOEX         9,678.89         7.89         0.08% ▲           Source: Investing.com         UROPE         Value         Pts           Jource: Investing.com         15,206.13         44.73         0.29% ▼           DAX 30         15,206.13         44.73         0.23% ▲           Source: Investing.com         USA         Value         Pts           SMI 20         11,764.99         1.35         0.01% ▲           Supce: Investing.com         USA         Value         Pts           Sake P 500         4,391.36         8.4         0.19% ▼           MASDAQ 100         14,820.75         76.39         0.51% ▼           Surce: Investing.com         USA         Correr for anger         0.2                                                                                                                                                                                                                                                                                                                                                                                                                                                                                                                                                                                                                                                                                                                                                                                                                                                                                                    | C KSE 100                                                                                                                                                                                                                                                                                                                                                                                                                                                                                                                                                                                                                                                                                                                                                                                                                                                                                                                                                                                                                                                                                                                                                                                                                                                                                                                                                                                                                                                                                                                                                                                                                                                                                                                                                                                                                                                                                                                                                                                                                                                                                                                      | 44,477.23                                                                                                                                                                                                            | 108.82                                                                                                                                             | 0.24% 🔻                                                                                                                                                                                         |
| SHANGHAI         3,605.57         13.40         0.37% ▲           Image Seng         25,246.00         217.50         0.87% ▲           Image Seng         2,528.00         9.98         0.24% ▲           Image Seng         7.89         0.08% ▲           Image Seng         7.89         0.88% ▲           Image Seng         7.80         7.89         0.88% ▲           Image Seng         7.91         0.55% ▲         1.57           Image Seng         7.92         1.5         1.7.51         0.25% ▲           Image Seng         7.92         40.2         0.61% ▼         1.5           Image Seng         7.93         0.51% ▼         1.5         1.5           Image Seng Son         4,391.36         8.4         0.19                                                                                                                                                                                                                                                                                                                                                                                                                                                                                                                                                                                                                                                                                                                                                                                                                                                                                                                              | × NIFTY 50                                                                                                                                                                                                                                                                                                                                                                                                                                                                                                                                                                                                                                                                                                                                                                                                                                                                                                                                                                                                                                                                                                                                                                                                                                                                                                                                                                                                                                                                                                                                                                                                                                                                                                                                                                                                                                                                                                                                                                                                                                                                                                                     |                                                                                                                                                                                                                      | 104.85                                                                                                                                             | 0.59% 🔺                                                                                                                                                                                         |
| 2       Hang Seng       25,246.00       217.50       0.87% ▲         Selist 100       1,398.00       1.08       0.08% ▲         MOEX       4,238.00       9.98       0.24% ▲         Sector       28,517.00       468.06       1.67% ▲         Nikkei 225       28,517.00       468.06       1.67% ▲         Source: Investing.com       EUROPE       Value       Pts         ENTSE 100       7,095.55       17.51       0.25% ▲         DAX 30       15,206.13       44.73       0.29% ▼         I       CAC 40       6,559.99       40.2       0.61% ▼         I       FTSE MIB       25,745.00       37.00       0.14% ▲         SMI 20       11,764.99       1.35       0.01% ▲         I       DOW JONES       34,746.25       8.69       0.03% ▼         I       S& SP 500       4,391.36       8.4       0.19% ▼         I       JDOW JONES       34,746.25       8.69       0.03% ▼         I       Sarce: investing.com       I       0.20       0.27% ▲         I       DADA General       7,730.02       20.67       0.27% ▲         I       ADX General       7,730.02       20.67       <                                                                                                                                                                                                                                                                                                                                                                                                                                                                                                                                                                                                                                                                                                                                                                                                                                                                                                                                                                                         | DSE 30                                                                                                                                                                                                                                                                                                                                                                                                                                                                                                                                                                                                                                                                                                                                                                                                                                                                                                                                                                                                                                                                                                                                                                                                                                                                                                                                                                                                                                                                                                                                                                                                                                                                                                                                                                                                                                                                                                                                                                                                                                                                                                                         | 2,765.78                                                                                                                                                                                                             | 1.6                                                                                                                                                | 0.05% 🔻                                                                                                                                                                                         |
| CBIST 100       1,398.00       1.08       0.08% ▲         MOEX       4,238.00       9.98       0.24% ▲         CSE All-Share       9,678.89       7.89       0.08% ▲         Nikkei 225       28,517.00       468.06       1.67% ▲         EUROPE       Value       Value       Pts         Source: Investing.com       0.025% ▲       1.7.51       0.25% ▲         DAX 30       15,206.13       44.73       0.29% ▼         CAC 40       6,559.99       40.2       0.61% ▼         SMI 20       11,764.99       1.35       0.01% ▲         SMI 20       11,764.99       1.35       0.01% ▲         Swarce: Investing.com       Value       Pts         DOW JONES       34,746.25       8.69       0.03% ▼         S& S&P 500       4,391.36       8.4       0.19% ▼         MASDAQ 100       14,820.75       76.39       0.51% ▼         Source: Investing.com       Value       Pts         GULF       Value       Value       Pts         ADX General       7,730.02       20.67       0.27% ▲         Source: Investing.com       Value       Ctg.       o.15% ▲         Premier Market       7,478.45 <td>SHANGHAI</td> <td>3,605.57</td> <td>13.40</td> <td>0.37% 🔺</td>                                                                                                                                                                                                                                                                                                                                                                                                                                                                                                                                                                                                                                                                                                                                                                                                                                                                                                                 | SHANGHAI                                                                                                                                                                                                                                                                                                                                                                                                                                                                                                                                                                                                                                                                                                                                                                                                                                                                                                                                                                                                                                                                                                                                                                                                                                                                                                                                                                                                                                                                                                                                                                                                                                                                                                                                                                                                                                                                                                                                                                                                                                                                                                                       | 3,605.57                                                                                                                                                                                                             | 13.40                                                                                                                                              | 0.37% 🔺                                                                                                                                                                                         |
| MOEX       4,238.00       9.98       0.24% ▲         Image: CSE All-Share       9,678.89       7.89       0.08% ▲         Nikkei 225       28,517.00       468.06       1.67% ▲         Image: KLCI       1,573.02       9.12       0.58% ▲         Source: Investing.com       FTSE       100       7,095.55       17.51       0.25% ▲         Image: KLCI       1,573.02       9.12       0.58% ▲         Image: KLCI       0.7095.55       17.51       0.25% ▲         Image: KLCI       0.59.99       40.2       0.61% ▼         Image: KLCI       1,764.99       1.35       0.01% ▲         Image: KLCI       1,764.99       1.35       0.01% ▲         Image: KLCI       1,764.99       1.35       0.51% ▼         Image: KLCI       1,764.99       1.35       0.51% ▼         Image: KLCI       1,750.02       2.067       0.27% ▲         Image: KLCI       1,750.02       2.067       0.27% ▲         Image: KLCI       1,552.87<                                                                                                                                                                                                                                                                                                                                                                                                                                                                                                                                                                                                                                                                                                                                                                                                                                                                                                                                                                 | * Hang Seng                                                                                                                                                                                                                                                                                                                                                                                                                                                                                                                                                                                                                                                                                                                                                                                                                                                                                                                                                                                                                                                                                                                                                                                                                                                                                                                                                                                                                                                                                                                                                                                                                                                                                                                                                                                                                                                                                                                                                                                                                                                                                                                    | 25,246.00                                                                                                                                                                                                            | 217.50                                                                                                                                             | 0.87% 🔺                                                                                                                                                                                         |
| Image: CSE All-Share       9,678.89       7.89       0.08% ▲ <ul> <li>Nikkei 225</li> <li>28,517.00</li> <li>468.06</li> <li>1.67% ▲</li> <li>Image: Investing.com</li> </ul> EUROPE       Value       Pts         Image: Investing.com       7,095.55       17.51       0.25% ▲         Image: Investing.com       0.61% ▼       1.67% ▲         Image: Investing.com       25,745.00       37.00       0.14% ▲         Image: Investing.com       0.01% ▲       1.1,764.99       1.35       0.01% ▲         Image: Investing.com       0.02       0.14% ▲       1.35       0.01% ▲         Image: Investing.com       0.14,764.95       8.69       0.03% ▼       1.35       0.01% ▲         Image: Investing.com       0.02       0.02% ▲       1.35       0.01% ▲       1.35       0.01% ▲       1.35         Image: Investing.com       0.14,820.75       76.39       0.51% ▼       1.35       0.02% ▲       1.35         Image: Investing.com       0.02       0.02% ▲       1.35       0.02% ▲       1.35       0.15% ▲       1.35       1.35       0.15% ▲       1.35       1.35       1.35       1.35       1.35       1.35       1.35       1.35       1.35       <                                                                                                                                                                                                                                                                                                                                                                                                                                                                                                                                                                                                                                                                                                                                                                                                                                                                                                                   | C BIST 100                                                                                                                                                                                                                                                                                                                                                                                                                                                                                                                                                                                                                                                                                                                                                                                                                                                                                                                                                                                                                                                                                                                                                                                                                                                                                                                                                                                                                                                                                                                                                                                                                                                                                                                                                                                                                                                                                                                                                                                                                                                                                                                     | 1,398.00                                                                                                                                                                                                             | 1.08                                                                                                                                               | 0.08% 🔺                                                                                                                                                                                         |
| ● Nikkei 225         28,517.00         468.06         1.67% ▲           ■ KLCI         1,573.02         9.12         0.58% ▲           Source: Investing.com         Value         Pts           ■ DAX 30         15,206.13         44.73         0.29% ▼           ■ CAC 40         6,559.99         40.2         0.61% ▼           ■ TFSE MIB         25,745.00         37.00         0.14% ▲           ■ SMI 20         11,764.99         1.35         0.01% ▲           ■ DOW JONES         34,746.25         8.69         0.03% ▼           ■ S&P 500         4,391.36         8.4         0.19% ▼           ■ NASDAQ 100         14,820.75         76.39         0.51% ▼           ■ VS Dollar Index         94.10         0.02         0.02% ▲           ■ CADX General         7,730.02         20.67         0.27% ▲           ■ CADX General         1,552.87         17.66         0.15% ▲           ■ Premier Market         7,478.45         -         -           Source: Investing.com         Commodity         Value         Chg.           ■ Gold (t oz.)         1,759.10         1.70         0.10% ▲           ■ Silver (t oz.)         22.77         0.07         0.29% ▲                                                                                                                                                                                                                                                                                                                                                                                                                                                                                                                                                                                                                                                                                                                                                                                                                                                                                                | MOEX                                                                                                                                                                                                                                                                                                                                                                                                                                                                                                                                                                                                                                                                                                                                                                                                                                                                                                                                                                                                                                                                                                                                                                                                                                                                                                                                                                                                                                                                                                                                                                                                                                                                                                                                                                                                                                                                                                                                                                                                                                                                                                                           | 4,238.00                                                                                                                                                                                                             | 9.98                                                                                                                                               | 0.24% 🔺                                                                                                                                                                                         |
| ■         KLCI         1,573.02         9.12         0.58% ▲           Source: Investing.com         Value         Value         Pts           ■         DAX 30         15,206.13         44.73         0.29% ▼           ■         CAC 40         6,559.99         40.2         0.61% ▼           ■         SMI 20         11,764.99         1.35         0.01% ▲           ■         DOW JONES         34,746.25         8.69         0.03% ▼           ■         DOW JONES         34,746.25         8.69         0.02% ▲           ■         Source: Investing.com         Curea         Value         Pts                                                                                                                                                                                                                                                                                                                                                                                                                                                                                                                                                                                                                                                                                                                                                                                                                                                                                                                                  | CSE All-Share                                                                                                                                                                                                                                                                                                                                                                                                                                                                                                                                                                                                                                                                                                                                                                                                                                                                                                                                                                                                                                                                                                                                                                                                                                                                                                                                                                                                                                                                                                                                                                                                                                                                                                                                                                                                                                                                                                                                                                                                                                                                                                                  | 9,678.89                                                                                                                                                                                                             | 7.89                                                                                                                                               | 0.08% 🔺                                                                                                                                                                                         |
| Source: Investing.com           EUROPE         Value         Value         Pts           ■ DAX 30         15,206.13         44.73         0.29%         ■           ■ DAX 30         15,206.13         44.73         0.29%         ■           ■ CAC 40         6,559.99         40.2         0.61%         ▼           ■ FTSE MIB         25,745.00         37.00         0.14%         ▲           ■ SMI 20         11,764.99         1.35         0.01%         ▲           ■ DOW JONES         34,746.25         8.69         0.03%         ▼           ■ S&P 500         4,391.36         8.4         0.19%         ▼           ■ NASDAQ 100         14,820.75         76.39         0.51%         ▼           ■ US Dollar Index         94.10         0.02         0.02%         ▲           Source: Investing.com         ULE         Value         Pts         ▲           ■ ADX General         7,730.02         20.67         0.27%         ▲           ■ Cell Formal Market         7,478.45         -         -         -           ■ Commodity         Value         Value         Chg.         -           ■ Gold (t oz.)         1,759.10 <t< td=""><td>Nikkei 225</td><td>28,517.00</td><td>468.06</td><td>1.67% 🔺</td></t<>                                                                                                                                                                                                                                                                                                                                                                                                                                                                                                                                                                                                                                                                                                                                                                                                                                                   | Nikkei 225                                                                                                                                                                                                                                                                                                                                                                                                                                                                                                                                                                                                                                                                                                                                                                                                                                                                                                                                                                                                                                                                                                                                                                                                                                                                                                                                                                                                                                                                                                                                                                                                                                                                                                                                                                                                                                                                                                                                                                                                                                                                                                                     | 28,517.00                                                                                                                                                                                                            | 468.06                                                                                                                                             | 1.67% 🔺                                                                                                                                                                                         |
| EUROPE         Value         Value         Pts           Image: FTSE 100         7,095.55         17.51         0.25%         ▲           Image: DAX 30         15,206.13         44.73         0.29%         ▼           Image: CAC 40         6,559.99         40.2         0.61%         ▲           Image: CAC 40         6,559.99         40.2         0.61%         ▲           Image: CAC 40         1,764.99         1.35         0.01%         ▲           Source: Investing.com         USA         Value         Pts         ▼           Image: Investing.com         0.14,820.75         76.39         0.51%         ▼           Image: Investing.com         Value         Value         Pts           Image: Investing.com         0.14%         Value         Ctg           Image: Investing.com         Value         Value         Ctg           Image: Investing.com         Value         Value         Ctg <t< td=""><td>KLCI</td><td>1,573.02</td><td>9.12</td><td>0.58% 🔺</td></t<>                                                                                                                                                                                                                                                                                                                                                                                                                                                                                                                                                                                                                                                                                                                                                                                                                                            | KLCI                                                                                                                                                                                                                                                                                                                                                                                                                                                                                                                                                                                                                                                                                                                                                                                                                                                                                                                                                                                                                                                                                                                                                                                                                                                                                                                                                                                                                                                                                                                                                                                                                                                                                                                                                                                                                                                                                                                                                                                                                                                                                                                           | 1,573.02                                                                                                                                                                                                             | 9.12                                                                                                                                               | 0.58% 🔺                                                                                                                                                                                         |
| Interim Control       10000       10000       10000         Image: Strate Strate       Image: Strate Strate       10000       10000       10000         Image: Strate Strate Strate       Image: Strate Strate       10000       10000       10000       10000         Image: Strate Strate Strate       Image: Strate Strate Strate       Image: Strate Strate       10000       10000       10000       10000       10000       10000       10000       10000       10000       10000       10000       10000       10000       100000       100000       100000       100000       100000       100000       100000       100000       100000       100000       1000000       1000000       1000000       1000000       1000000       1000000       10000000       10000000       100000000       100000000       1000000000       1000000000       10000000000       1000000000000000000       1000000000000000000000000000000000000                                                                                                                                                                                                                                                                                                                                                                                                                                                                                                                                                                                                                                                                                                                                                                                                                                                                                                                                                                                                                                                                                                                                                      | Source: Investing.com                                                                                                                                                                                                                                                                                                                                                                                                                                                                                                                                                                                                                                                                                                                                                                                                                                                                                                                                                                                                                                                                                                                                                                                                                                                                                                                                                                                                                                                                                                                                                                                                                                                                                                                                                                                                                                                                                                                                                                                                                                                                                                          |                                                                                                                                                                                                                      |                                                                                                                                                    |                                                                                                                                                                                                 |
| DAX 30       15,206.13       44.73       0.29% ▼         ■ CAC 40       6,559.99       40.2       0.61% ▼         ■ FTSE MIB       25,745.00       37.00       0.14% ▲         ■ SMI 20       11,764.99       1.35       0.01% ▲         ■ SWI 20       11,764.99       1.35       0.01% ▲         ■ DOW JONES       34,746.25       8.69       0.03% ▼         ■ S&P 500       4,391.36       8.4       0.19% ▼         ■ NASDAQ 100       14,820.75       76.39       0.51% ▼         ■ US Dollar Index       94.10       0.02       0.02% ▲         Source: Investing.com       GULF       Value       Value       Pts         ■ ADX General       7,730.02       20.67       0.27% ▲         ■ Z General       11,552.87       17.66       0.15% ▲         ■ Premier Market       7,478.45       -       -         Source: Investing.com       22.77       0.07       0.29% ▲         ■ Gold (t oz.)       1,759.10       1.70       0.10% ▲         ■ Silver (t oz.)       22.77       0.07       0.29% ▲         ■ Oil-WTI (bbl.)       80.52       1.17       1.47% ▲         ■ Oil-WTI (bbl.)       83.20       0.81 </td <td>EUROPE</td> <td>Value</td> <td>Value</td> <td>Pts</td>                                                                                                                                                                                                                                                                                                                                                                                                                                                                                                                                                                                                                                                                                                                                                                                                                                                                                                   | EUROPE                                                                                                                                                                                                                                                                                                                                                                                                                                                                                                                                                                                                                                                                                                                                                                                                                                                                                                                                                                                                                                                                                                                                                                                                                                                                                                                                                                                                                                                                                                                                                                                                                                                                                                                                                                                                                                                                                                                                                                                                                                                                                                                         | Value                                                                                                                                                                                                                | Value                                                                                                                                              | Pts                                                                                                                                                                                             |
| Image: CAC 40       6,559.99       40.2       0.61% ▼         Image: FTSE MIB       25,745.00       37.00       0.14% ▲         Image: SMI 20       11,764.99       1.35       0.01% ▲         Image: SMI 20       34,746.25       8.69       0.03% ▼         Image: SMI 20       4,391.36       8.4       0.19% ▼         Image: SMP 500       4,391.36       8.4       0.19% ▼         Image: SMP 500       4,391.36       8.4       0.19% ▼         Image: SMP 500       14,820.75       76.39       0.51% ▼         Image: SMP 500       94.10       0.02       0.02% ▲         Source: Investing.com       GULF       Value       Value       Pts         Image: Calibrating SMP       11,552.87       17.66       0.15% ▲         Image: Premier Market       7,478.45       -       -         Source: Investing.com       1.759.10       1.70       0.10% ▲         Image: Silver (t oz.)       22.77       0.07       0.29% ▲         Image                                                                                                                                                                                                                                                                                                                                                                                                                                                                                                                                                                                                                                                                                                                                                                                                                                                                                                                                               | FTSE 100                                                                                                                                                                                                                                                                                                                                                                                                                                                                                                                                                                                                                                                                                                                                                                                                                                                                                                                                                                                                                                                                                                                                                                                                                                                                                                                                                                                                                                                                                                                                                                                                                                                                                                                                                                                                                                                                                                                                                                                                                                                                                                                       | 7,095.55                                                                                                                                                                                                             | 17.51                                                                                                                                              | 0.25% 🔺                                                                                                                                                                                         |
| ■ FTSE MIB       25,745.00       37.00       0.14% ▲         ■ SMI 20       11,764.99       1.35       0.01% ▲         Source: Investing.com       USA       Value       Pts         ■ DOW JONES       34,746.25       8.69       0.03% ▼         ■ S&P 500       4,391.36       8.4       0.19% ▼         ■ NASDAQ 100       14,820.75       76.39       0.51% ▼         ■ NASDAQ 100       14,820.75       76.39       0.51% ▼         ■ NASDAQ 100       14,820.75       76.39       0.27% ▲         Source: Investing.com       GULF       Value       Value       Pts         ■ ADX General       7,730.02       20.67       0.27% ▲         ■ Tadawul All-Share       11,566.02       25.31       0.22% ▼         ■ QE General       11,552.87       17.66       0.15% ▲         ■ Premier Market       7,478.45       -       -         Source: Investing.com       Commodity       Value       Chg.         ■ Gold (t oz.)       1,759.10       1.70       0.10% ▲         ■ Oil-WTI (bbl.)       80.52       1.17       1.47% ▲         ■ Oil-Brent (bbl.)       83.20       0.81       0.98% ▲         ■ Steel Scrap (tons)                                                                                                                                                                                                                                                                                                                                                                                                                                                                                                                                                                                                                                                                                                                                                                                                                                                                                                                                                          | DAX 30                                                                                                                                                                                                                                                                                                                                                                                                                                                                                                                                                                                                                                                                                                                                                                                                                                                                                                                                                                                                                                                                                                                                                                                                                                                                                                                                                                                                                                                                                                                                                                                                                                                                                                                                                                                                                                                                                                                                                                                                                                                                                                                         | 15,206.13                                                                                                                                                                                                            | 44.73                                                                                                                                              | 0.29% 🔻                                                                                                                                                                                         |
| SMI 20       11,764.99       1.35       0.01% ▲         Source: Investing.com       Value       Value       Pts         ■ DOW JONES       34,746.25       8.69       0.03% ▼         ■ S&P 500       4,391.36       8.4       0.19% ▼         ■ NASDAQ 100       14,820.75       76.39       0.51% ▼         ■ NASDAQ 100       14,820.75       76.39       0.51% ▼         ■ US Dollar Index       94.10       0.02       0.02% ▲         Source: Investing.com       GULF       Value       Value       Pts         ■ ADX General       7,730.02       20.67       0.27% ▲         ■ Tadawul All-Share       11,566.02       25.31       0.22% ▼         ■ QE General       11,552.87       17.66       0.15% ▲         ■ Premier Market       7,478.45       -       -         Source: Investing.com       Commodity       Value       Chg.         ■ Gold (t oz.)       1,759.10       1.70       0.10% ▲         ■ Oil-WTI (bbl.)       80.52       1.17       1.47% ▲         ■ Oil-WTI (bbl.)       83.20       0.81       0.98% ▲         ■ Oil-Brent (bbl.)       108.55       1.91       1.73% ▼         Source: Investing.com                                                                                                                                                                                                                                                                                                                                                                                                                                                                                                                                                                                                                                                                                                                                                                                                                                                                                                                                                       | CAC 40                                                                                                                                                                                                                                                                                                                                                                                                                                                                                                                                                                                                                                                                                                                                                                                                                                                                                                                                                                                                                                                                                                                                                                                                                                                                                                                                                                                                                                                                                                                                                                                                                                                                                                                                                                                                                                                                                                                                                                                                                                                                                                                         | 6,559.99                                                                                                                                                                                                             | 40.2                                                                                                                                               | 0.61% 🔻                                                                                                                                                                                         |
| Source: Investing.com         Value         Value         Pts           ■ DOW JONES         34,746.25         8.69         0.03%         ✓           ■ S&P 500         4,391.36         8.4         0.19%         ✓           ■ NASDAQ 100         14,820.75         76.39         0.51%         ✓           ■ US Dollar Index         94.10         0.02         0.02%         ▲           Source: Investing.com         GULF         Value         Pts           ■ ADX General         7,730.02         20.67         0.27%         ▲           ■ Tadawul All-Share         11,566.02         25.31         0.22%         ▼           ■ QE General         11,552.87         17.66         0.15%         ▲           ■ Premier Market         7,478.45         -         -         -           Source: Investing.com         Commodity         Value         Chg.         ▲           © Gold (t oz.)         1,759.10         1.70         0.10%         ▲           ■ Oil-WTI (bbl.)         80.52         1.17         1.47%         ▲           ■ Oil-WTI (bbl.)         83.20         0.81         0.98%         ▲           ■ Steel Scrap (tons)         468.00         2.00         <                                                                                                                                                                                                                                                                                                                                                                                                                                                                                                                                                                                                                                                                                                                                                                                                                                                                                                  | FTSE MIB                                                                                                                                                                                                                                                                                                                                                                                                                                                                                                                                                                                                                                                                                                                                                                                                                                                                                                                                                                                                                                                                                                                                                                                                                                                                                                                                                                                                                                                                                                                                                                                                                                                                                                                                                                                                                                                                                                                                                                                                                                                                                                                       | 25,745.00                                                                                                                                                                                                            | 37.00                                                                                                                                              | 0.14% 🔺                                                                                                                                                                                         |
| USA         Value         Value         Pts           ■ DOW JONES         34,746.25         8.69         0.03% ▼           ■ S&P 500         4,391.36         8.4         0.19% ▼           ■ NASDAQ 100         14,820.75         76.39         0.51% ▼           ■ US Dollar Index         94.10         0.02         0.02% ▲           Source: Investing.com         GULF         Value         Pts           ■ ADX General         7,730.02         20.67         0.27% ▲           ■ QE General         11,552.87         17.66         0.15% ▲           ■ Premier Market         7,478.45         -         -           Source: Investing.com         Value         Value         Chg.           © Gold (t oz.)         1,759.10         1.70         0.10% ▲           Source: Investing.com         Value         Value         Chg.           ■ Gold (t oz.)         1,759.10         1.70         0.10% ▲           ■ Oil-WTI (bbl.)         80.52         1.17         1.47% ▲           ■ Oil-Brent (bbl.)         83.20         0.81         0.98% ▲           ■ Steel Scrap (tons)         468.00         2.00         0.43% ▲           ■ Cotton (lb.)         108.55         1.91 </td <td>+ SMI 20</td> <td>11,764.99</td> <td>1.35</td> <td>0.01% 🔺</td>                                                                                                                                                                                                                                                                                                                                                                                                                                                                                                                                                                                                                                                                                                                                                                                                                    | + SMI 20                                                                                                                                                                                                                                                                                                                                                                                                                                                                                                                                                                                                                                                                                                                                                                                                                                                                                                                                                                                                                                                                                                                                                                                                                                                                                                                                                                                                                                                                                                                                                                                                                                                                                                                                                                                                                                                                                                                                                                                                                                                                                                                       | 11,764.99                                                                                                                                                                                                            | 1.35                                                                                                                                               | 0.01% 🔺                                                                                                                                                                                         |
| DOW JONES         34,746.25         8.69         0.03%         ▼           ■ S&P 500         4,391.36         8.4         0.19%         ▼           ■ NASDAQ 100         14,820.75         76.39         0.51%         ▼           ■ US Dollar Index         94.10         0.02         0.02%         ▲           Source: Investing.com         GULF         Value         Pts           ■ ADX General         7,730.02         20.67         0.27%         ▲           ■ Tadawul All-Share         11,566.02         25.31         0.22%         ▼           ■ QE General         11,552.87         17.66         0.15%         ▲           ■ Premier Market         7,478.45         -         -         -           Source: Investing.com         Value         Value         Chg.           © Gold (t oz.)         1,759.10         1.70         0.10%         ▲           Source: Investing.com         Stilver (t oz.)         22.77         0.07         0.29%         ▲           © Oil-WTI (bbl.)         80.52         1.17         1.47%         ▲           © Oil-WTI (bbl.)         83.20         0.81         0.98%         ▲           Source: Investing.com         USD                                                                                                                                                                                                                                                                                                                                                                                                                                                                                                                                                                                                                                                                                                                                                                                                                                                                                                        | Source: Investing.com                                                                                                                                                                                                                                                                                                                                                                                                                                                                                                                                                                                                                                                                                                                                                                                                                                                                                                                                                                                                                                                                                                                                                                                                                                                                                                                                                                                                                                                                                                                                                                                                                                                                                                                                                                                                                                                                                                                                                                                                                                                                                                          |                                                                                                                                                                                                                      |                                                                                                                                                    |                                                                                                                                                                                                 |
| ■ S&P 500       4,391.36       8.4       0.19% ▼         ■ NASDAQ 100       14,820.75       76.39       0.51% ▼         ■ US Dollar Index       94.10       0.02       0.02% ▲         Source: Investing.com       001       14,820.75       76.39       0.51% ▼         GULF       Value       Value       Pts         ▲ ADX General       7,730.02       20.67       0.27% ▲         ■ Tadawul All-Share       11,566.02       25.31       0.22% ▼         ■ QE General       11,552.87       17.66       0.15% ▲         ■ Premier Market       7,478.45       -       -         Source: Investing.com       22.77       0.07       0.29% ▲         ■ Gold (t oz.)       1,759.10       1.70       0.10% ▲         ■ Silver (t oz.)       22.77       0.07       0.29% ▲         ■ Oil-WTI (bbl.)       80.52       1.17       1.47% ▲         ■ Oil-WTI (bbl.)       83.20       0.81       0.98% ▲         ■ Oil-WTI (bbl.)       83.20       0.81       0.98% ▲         ■ Oil-WTI (bbl.)       108.55       1.91       1.73% ▼         Source: Investing.com            USD/PKR       172.10       1.3                                                                                                                                                                                                                                                                                                                                                                                                                                                                                                                                                                                                                                                                                                                                                                                                                                                                                                                                                                                   | USA                                                                                                                                                                                                                                                                                                                                                                                                                                                                                                                                                                                                                                                                                                                                                                                                                                                                                                                                                                                                                                                                                                                                                                                                                                                                                                                                                                                                                                                                                                                                                                                                                                                                                                                                                                                                                                                                                                                                                                                                                                                                                                                            | Value                                                                                                                                                                                                                | Value                                                                                                                                              | Pts                                                                                                                                                                                             |
| ■ NASDAQ 100       14,820.75       76.39       0.51% ▼         ■ US Dollar Index       94.10       0.02       0.02% ▲         Source: Investing.com       Value       Value       Pts         ■ ADX General       7,730.02       20.67       0.27% ▲         ■ Tadawul All-Share       11,566.02       25.31       0.22% ▼         ■ QE General       11,552.87       17.66       0.15% ▲         ■ Premier Market       7,478.45       -       -         Source: Investing.com       Commodity       Value       Value       Chg.         © Gold (t oz.)       1,759.10       1.70       0.10% ▲         ■ Oil-WTI (bbl.)       80.52       1.17       1.47% ▲         ■ Oil-WTI (bbl.)       83.20       0.81       0.98% ▲         ■ Oil-Brent (bbl.)       83.20       0.81       0.98% ▲         ■ Cotton (lb.)       108.55       1.91       1.73% ▼         Source: Investing.com       Value       Value       Chg.         ■ Oil-WTI (bbl.)       108.55       1.91       1.73% ▼         Steel Scrap (tons)       468.00       2.00       0.43% ▲         ■ Cotton (lb.)       108.55       1.91       1.73% ▼         Source: Investi                                                                                                                                                                                                                                                                                                                                                                                                                                                                                                                                                                                                                                                                                                                                                                                                                                                                                                                                               | DOW JONES                                                                                                                                                                                                                                                                                                                                                                                                                                                                                                                                                                                                                                                                                                                                                                                                                                                                                                                                                                                                                                                                                                                                                                                                                                                                                                                                                                                                                                                                                                                                                                                                                                                                                                                                                                                                                                                                                                                                                                                                                                                                                                                      | 34,746.25                                                                                                                                                                                                            | 8.69                                                                                                                                               | 0.03% 🔻                                                                                                                                                                                         |
| US Dollar Index         94.10         0.02         0.02% ▲           source: Investing.com         Value         Value         Pts           ▲ ADX General         7,730.02         20.67         0.27% ▲           ▲ DX General         7,730.02         20.67         0.27% ▲           ▲ DX General         11,556.02         25.31         0.22% ▼           ■ QE General         11,552.87         17.66         0.15% ▲           ■ Premier Market         7,478.45         -         -           Source: Investing.com         Value         Value         Chg.           © Gold (t oz.)         1,759.10         1.70         0.10% ▲           ■ Oil-WTI (bbl.)         80.52         1.17         1.47% ▲           ■ Oil-WTI (bbl.)         83.20         0.81         0.98% ▲           ■ Oil-WTI (bbl.)         83.20         0.43% ▲           ■ Cotton (lb.)         108.55         1.91         1.73% ▼           Source: Investing.com         Value         Value         Chg.           ■ Cotton (lb.)         108.55         1.91         1.73% ▼           Source: Investing.com         Value         Chg.           ■ USD/PKR         172.10         1.3         0.75% ▼ <td>S&amp;P 500</td> <td>4,391.36</td> <td>8.4</td> <td>0.19% 🔻</td>                                                                                                                                                                                                                                                                                                                                                                                                                                                                                                                                                                                                                                                                                                                                                                                                                           | S&P 500                                                                                                                                                                                                                                                                                                                                                                                                                                                                                                                                                                                                                                                                                                                                                                                                                                                                                                                                                                                                                                                                                                                                                                                                                                                                                                                                                                                                                                                                                                                                                                                                                                                                                                                                                                                                                                                                                                                                                                                                                                                                                                                        | 4,391.36                                                                                                                                                                                                             | 8.4                                                                                                                                                | 0.19% 🔻                                                                                                                                                                                         |
| Source: Investing.com           GULF         Value         Value         Pts           ▲ ADX General         7,730.02         20.67         0.27% ▲           ▲ Tadawul All-Share         11,566.02         25.31         0.22% ▼           ■ QE General         11,552.87         17.66         0.15% ▲           ▲ Premier Market         7,478.45         -         -           Source: Investing.com         Value         Value         Chg.           ☑ Gold (t oz.)         1,759.10         1.70         0.10% ▲            Gold (t oz.)         1,759.10         1.70         0.10% ▲            Gold (t oz.)         1,759.10         1.70         0.29% ▲            Oil-WTI (bbl.)         80.52         1.17         1.47% ▲            Oil-Brent (bbl.)         83.20         0.81         0.98% ▲            Steel Scrap (tons)         468.00         2.00         0.43% ▲            Cotton (lb.)         108.55         1.91         1.73% ▼           Source: Investing.com         Value         Value         Chg.           I USD/PKR         172.10         1.3         0.75% ▼           I EURO/PKR         199.10         0.50% ▼            I Source                                                                                                                                                                                                                                                                                                                                                                                                                                                                                                                                                                                                                                                                                                                                                                                                                                                                                                                 | NASDAQ 100                                                                                                                                                                                                                                                                                                                                                                                                                                                                                                                                                                                                                                                                                                                                                                                                                                                                                                                                                                                                                                                                                                                                                                                                                                                                                                                                                                                                                                                                                                                                                                                                                                                                                                                                                                                                                                                                                                                                                                                                                                                                                                                     | 14,820.75                                                                                                                                                                                                            | 76.39                                                                                                                                              | 0.51% 🔻                                                                                                                                                                                         |
| GULF         Value         Value         Pts           ▲ ADX General         7,730.02         20.67         0.27% ▲           ▲ Tadawul All-Share         11,566.02         25.31         0.22% ▼           ▲ QE General         11,552.87         17.66         0.15% ▲           ▲ Premier Market         7,478.45         -         -           Source: Investing.com         Value         Value         Chg.           ☑ Gold (t oz.)         1,759.10         1.70         0.10% ▲            Gold (t oz.)         1,759.10         1.70         0.29% ▲            Oil-WTI (bbl.)         80.52         1.17         1.47% ▲            Oil-Brent (bbl.)         83.20         0.81         0.98% ▲           ▲ Steel Scrap (tons)         468.00         2.00         0.43% ▲           ④ Cotton (lb.)         108.55         1.91         1.73% ▼           SSource: Investing.com         USD/PKR         172.10         1.3         0.75% ▼           ☑ EURO/PKR         199.10         1         0.50% ▼            ☑ Source: Investing.com         -         -         -         -           ☑ Cotton (lb.)         108.55         1.91         1.73% ▼         -                                                                                                                                                                                                                                                                                                                                                                                                                                                                                                                                                                                                                                                                                                                                                                                                                                                                                                                 | US Dollar Index                                                                                                                                                                                                                                                                                                                                                                                                                                                                                                                                                                                                                                                                                                                                                                                                                                                                                                                                                                                                                                                                                                                                                                                                                                                                                                                                                                                                                                                                                                                                                                                                                                                                                                                                                                                                                                                                                                                                                                                                                                                                                                                | 94.10                                                                                                                                                                                                                | 0.02                                                                                                                                               | 0.02% 🔺                                                                                                                                                                                         |
| ADX General       7,730.02       20.67       0.27% ▲         Image: ADX General       11,566.02       25.31       0.22% ▼         Image: QE General       11,552.87       17.66       0.15% ▲         Image: Premier Market       7,478.45       -       -         Source: Investing.com       Value       Value       Chg.         Image: Gold (t oz.)       1,759.10       1.70       0.10% ▲         Image: Gold (t oz.)       1,759.10       1.70       0.29% ▲         Image: Gold (t oz.)       22.77       0.07       0.29% ▲         Image: Gold (t oz.)       1,759.10       1.70       0.10% ▲         Image: Gold (t oz.)       22.77       0.07       0.29% ▲         Image: Gold (t oz.)       1,759.10       1.47% ▲         Image: Gold (t oz.)       80.52       1.17       1.47% ▲         Image: Gold (t oz.)       83.20       0.81       0.98% ▲         Image: Gold (t oz.)       108.55       1.91       1.73% ▼         Source: Investin                                                                                                                                                                                                                                                                                                                                                                                                                                                                                                                                                                                                                                                                                                                                                                                                                                                                                                                             | Courses laurenting and an                                                                                                                                                                                                                                                                                                                                                                                                                                                                                                                                                                                                                                                                                                                                                                                                                                                                                                                                                                                                                                                                                                                                                                                                                                                                                                                                                                                                                                                                                                                                                                                                                                                                                                                                                                                                                                                                                                                                                                                                                                                                                                      |                                                                                                                                                                                                                      |                                                                                                                                                    |                                                                                                                                                                                                 |
| Image: Start Start       11,566.02       25.31       0.22% ▼         Image: QE General       11,552.87       17.66       0.15% ▲         Image: Premier Market       7,478.45       -       -         Source: Investing.com       Value       Value       Chg.         Image: Gold (t oz.)       1,759.10       1.70       0.10% ▲         Image: Gold (t oz.)       1,759.10       1.70       0.29% ▲         Image: Gold (t oz.)       22.77       0.07       0.29% ▲         Image: Gold (t oz.)       80.52       1.17       1.47% ▲         Image: Gold (t os.)       80.52       1.17       1.47% ▲         Image: Gold (t os.)       108.55       1.91       1.73% ▼         Image: Gold (t os.)       108.55       1.91       1.73% ▼         Image: Gold (t os.)       172.10       1.3       0.75% ▼         <                                                                                                                                                                                                                                                                                                                                                                                                                                                                                                                                                                                                                                                                                                                                                                                                                                                                                                                                  | source: investing.com                                                                                                                                                                                                                                                                                                                                                                                                                                                                                                                                                                                                                                                                                                                                                                                                                                                                                                                                                                                                                                                                                                                                                                                                                                                                                                                                                                                                                                                                                                                                                                                                                                                                                                                                                                                                                                                                                                                                                                                                                                                                                                          |                                                                                                                                                                                                                      |                                                                                                                                                    |                                                                                                                                                                                                 |
| ■ QE General       11,552.87       17.66       0.15% ▲         ■ Premier Market       7,478.45       -         Source: Investing.com       Value       Value       Chg.         ● Gold (t oz.)       1,759.10       1.70       0.10% ▲         ● Gold (t oz.)       1,759.10       1.70       0.29% ▲         ● Gold (t oz.)       22.77       0.07       0.29% ▲         ● Oil-WTI (bbl.)       80.52       1.17       1.47% ▲         ● Oil-Brent (bbl.)       83.20       0.81       0.98% ▲         ● Steel Scrap (tons)       468.00       2.00       0.43% ▲         ● Cotton (lb.)       108.55       1.91       1.73% ▼         Ssource: Investing.com       Value       Value       Chg.         ■ USD/PKR       172.10       1.3       0.75% ▼         ■ EURO/PKR       199.10       1       0.50% ▼         ● JPY/PKR       1.44       -       -         ● JPY/PKR       1.44       -       -         ● JPY/PKR       1.44       -       -         ● JPY/PKR       48.05       1.00       2.13% ▲         ● SAR/PKR       48.05       1.00       2.13% ▲         ● CAD/PKR       137.00 </td <td>GULF</td> <td>Value</td> <td>Value</td> <td>Pts</td>                                                                                                                                                                                                                                                                                                                                                                                                                                                                                                                                                                                                                                                                                                                                                                                                                                                                                                                               | GULF                                                                                                                                                                                                                                                                                                                                                                                                                                                                                                                                                                                                                                                                                                                                                                                                                                                                                                                                                                                                                                                                                                                                                                                                                                                                                                                                                                                                                                                                                                                                                                                                                                                                                                                                                                                                                                                                                                                                                                                                                                                                                                                           | Value                                                                                                                                                                                                                | Value                                                                                                                                              | Pts                                                                                                                                                                                             |
| Image: Premier Market         7,478.45         -         -           Source: Investing.com         Value         Value         Chg.           Image: Gold (t oz.)         1,759.10         1.70         0.10% ▲           Image: Gold (t oz.)         1,759.10         1.70         0.29% ▲           Image: Gold (t oz.)         22.77         0.07         0.29% ▲           Image: Gold (t oz.)         80.52         1.17         1.47% ▲           Image: Gold (t os.)         83.20         0.81         0.98% ▲           Image: Steel Scrap (tons)         468.00         2.00         0.43% ▲           Image: Source: Investing.com         Image: Source: Investing.com         Image: Source: Investing.com         Image: Source: Investing.com           Image: USD/PKR         172.10         1.3         0.75% ▼         Image: Source: Investing.com         Image: Source: Investing                                                                                                                                                                                                                                                                                                                                                                                                                                                                                                                                                                                                                                                                                                                                                                                                            | GULF                                                                                                                                                                                                                                                                                                                                                                                                                                                                                                                                                                                                                                                                                                                                                                                                                                                                                                                                                                                                                                                                                                                                                                                                                                                                                                                                                                                                                                                                                                                                                                                                                                                                                                                                                                                                                                                                                                                                                                                                                                                                                                                           |                                                                                                                                                                                                                      |                                                                                                                                                    |                                                                                                                                                                                                 |
| Source: Investing.com           Commodity         Value         Value         Chg.           Gold (t oz.)         1,759.10         1.70         0.10% ▲           Silver (t oz.)         22.77         0.07         0.29% ▲           Oil-WTI (bbl.)         80.52         1.17         1.47% ▲           Oil-Brent (bbl.)         83.20         0.81         0.98% ▲           Steel Scrap (tons)         468.00         2.00         0.43% ▲           Cotton (lb.)         108.55         1.91         1.73% ▼           Source: Investing.com         Value         Value         Chg.           USD/PKR         172.10         1.3         0.75% ▼           EURO/PKR         199.10         1         0.50% ▼           EURO/PKR         199.10         1         0.50% ▼           SGBP/PKR         234.60         -         -           JPY/PKR         1.44         -         -           ONY/PKR         23.90         -         -           AED/PKR         48.05         1.00         2.13% ▲           SAR/PKR         46.10         0.55         1.21% ▲                                                                                                                                                                                                                                                                                                                                                                                                                                                                                                                                                                                                                                                                                                                                                                                                                                                                                                                                                                                                                         | GULF                                                                                                                                                                                                                                                                                                                                                                                                                                                                                                                                                                                                                                                                                                                                                                                                                                                                                                                                                                                                                                                                                                                                                                                                                                                                                                                                                                                                                                                                                                                                                                                                                                                                                                                                                                                                                                                                                                                                                                                                                                                                                                                           | 7,730.02                                                                                                                                                                                                             | 20.67                                                                                                                                              | 0.27%                                                                                                                                                                                           |
| Commodity         Value         Value         Chg.           Gold (t oz.)         1,759.10         1.70         0.10% ▲           Silver (t oz.)         22.77         0.07         0.29% ▲           Oil-WTI (bbl.)         80.52         1.17         1.47% ▲           Oil-Brent (bbl.)         83.20         0.81         0.98% ▲           Steel Scrap (tons)         468.00         2.00         0.43% ▲           Cotton (lb.)         108.55         1.91         1.73% ▼           Source: Investing.com         Value         Value         Chg.           USD/PKR         172.10         1.3         0.75% ▼           EURO/PKR         199.10         1         0.50% ▼           SGBP/PKR         234.60         -         -           JPY/PKR         1.44         -         -           CNY/PKR         23.90         -         -           AED/PKR         48.05         1.00         2.13% ▲           SAR/PKR         46.10         0.55         1.21% ▲                                                                                                                                                                                                                                                                                                                                                                                                                                                                                                                                                                                                                                                                                                                                                                                                                                                                                                                                                                                                                                                                                                                     | GULF<br>ADX General<br>Tadawul All-Share                                                                                                                                                                                                                                                                                                                                                                                                                                                                                                                                                                                                                                                                                                                                                                                                                                                                                                                                                                                                                                                                                                                                                                                                                                                                                                                                                                                                                                                                                                                                                                                                                                                                                                                                                                                                                                                                                                                                                                                                                                                                                       | 7,730.02<br>11,566.02                                                                                                                                                                                                | 20.67<br>25.31                                                                                                                                     | 0.27% ▲<br>0.22% ▼                                                                                                                                                                              |
| Junce       Junce       Junce       Junce       Junce         Gold (t oz.)       1,759.10       1.70       0.10% ▲         Silver (t oz.)       22.77       0.07       0.29% ▲         Oil-WTI (bbl.)       80.52       1.17       1.47% ▲         Oil-Brent (bbl.)       83.20       0.81       0.98% ▲         Steel Scrap (tons)       468.00       2.00       0.43% ▲         Cotton (lb.)       108.55       1.91       1.73% ▼         Ssource: Investing.com       Value       Value       Chg.         USD/PKR       172.10       1.3       0.75% ▼         EURO/PKR       199.10       1       0.50% ▼         GBP/PKR       234.60       -       -         JPY/PKR       1.44       -       -         CNY/PKR       23.90       -       -         AED/PKR       48.05       1.00       2.13% ▲         SAR/PKR       46.10       0.55       1.21% ▲                                                                                                                                                                                                                                                                                                                                                                                                                                                                                                                                                                                                                                                                                                                                                                                                                                                                                                                                                                                                                                                                                                                                                                                                                                  | GULF<br>ADX General<br>Tadawul All-Share<br>QE General<br>Premier Market                                                                                                                                                                                                                                                                                                                                                                                                                                                                                                                                                                                                                                                                                                                                                                                                                                                                                                                                                                                                                                                                                                                                                                                                                                                                                                                                                                                                                                                                                                                                                                                                                                                                                                                                                                                                                                                                                                                                                                                                                                                       | 7,730.02<br>11,566.02<br>11,552.87                                                                                                                                                                                   | 20.67<br>25.31                                                                                                                                     | 0.27% ▲<br>0.22% ▼                                                                                                                                                                              |
| Silver (t oz.)       22.77       0.07       0.29% ▲         ■ Oil-WTI (bbl.)       80.52       1.17       1.47% ▲         ■ Oil-Brent (bbl.)       83.20       0.81       0.98% ▲         ■ Oil-Brent (bbl.)       83.20       0.81       0.98% ▲         ■ Cotton (lb.)       108.55       1.91       1.73% ▼         ■ Cotton (lb.)       108.55       1.91       1.73% ▼         Source: Investing.com       Value       Value       Chg.         ■ USD/PKR       172.10       1.3       0.75% ▼         ■ EURO/PKR       199.10       1       0.50% ▼         ■ EURO/PKR       234.60       -       -         ● JPY/PKR       1.44       -       -         ■ CNY/PKR       23.90       -       -         ■ AED/PKR       48.05       1.00       2.13% ▲         ■ SAR/PKR       46.10       0.55       1.21% ▲                                                                                                                                                                                                                                                                                                                                                                                                                                                                                                                                                                                                                                                                                                                                                                                                                                                                                                                                                                                                                                                                                                                                                                                                                                                                             | GULF<br>ADX General<br>Tadawul All-Share<br>QE General<br>Premier Market                                                                                                                                                                                                                                                                                                                                                                                                                                                                                                                                                                                                                                                                                                                                                                                                                                                                                                                                                                                                                                                                                                                                                                                                                                                                                                                                                                                                                                                                                                                                                                                                                                                                                                                                                                                                                                                                                                                                                                                                                                                       | 7,730.02<br>11,566.02<br>11,552.87                                                                                                                                                                                   | 20.67<br>25.31                                                                                                                                     | 0.27% ▲<br>0.22% ▼                                                                                                                                                                              |
| ■ Oil-WTI (bbl.)       80.52       1.17       1.47% ▲         ■ Oil-Brent (bbl.)       83.20       0.81       0.98% ▲         ■ Steel Scrap (tons)       468.00       2.00       0.43% ▲         ■ Cotton (lb.)       108.55       1.91       1.73% ▼         Ssource: Investing.com       Value       Value       Chg.         ■ USD/PKR       172.10       1.3       0.75% ▼         ■ EURO/PKR       199.10       1       0.50% ▼         ● JPY/PKR       1.44       -       -         ■ CNY/PKR       23.90       -       -         ■ AED/PKR       48.05       1.00       2.13% ▲         ■ SAR/PKR       46.10       0.55       1.21% ▲                                                                                                                                                                                                                                                                                                                                                                                                                                                                                                                                                                                                                                                                                                                                                                                                                                                                                                                                                                                                                                                                                                                                                                                                                                                                                                                                                                                                                                                  | GULF<br>ADX General<br>Tadawul All-Share<br>QE General<br>Premier Market<br>Source: Investing.com                                                                                                                                                                                                                                                                                                                                                                                                                                                                                                                                                                                                                                                                                                                                                                                                                                                                                                                                                                                                                                                                                                                                                                                                                                                                                                                                                                                                                                                                                                                                                                                                                                                                                                                                                                                                                                                                                                                                                                                                                              | 7,730.02<br>11,566.02<br>11,552.87<br>7,478.45                                                                                                                                                                       | 20.67<br>25.31<br>17.66                                                                                                                            | 0.27% ▲<br>0.22% ▼<br>0.15% ▲                                                                                                                                                                   |
| Image: Steel Scrap (tons)       83.20       0.81       0.98% ▲         Image: Steel Scrap (tons)       468.00       2.00       0.43% ▲         Image: Cotton (lb.)       108.55       1.91       1.73% ▼         Ssource: Investing.com         Currency       Value       Value       Chg.         Image: USD/PKR       172.10       1.3       0.75% ▼         Image: EURO/PKR       199.10       1       0.50% ▼         Image: GBP/PKR       234.60       -       -         Image: JPY/PKR       1.44       -       -         Image: CNY/PKR       23.90       -       -         Image: AED/PKR       48.05       1.00       2.13% ▲         Image: SAR/PKR       46.10       0.55       1.21% ▲                                                                                                                                                                                                                                                                                                                                                                                                                                                                                                                                                                                                                                                                                                                                                                                                                                                                                                                                                                                                                                                                                                                                                                                                                                                                                                                                                                                            | GULF ADX General Commodity GULF GULF GULGEGENERAL GULGENERAL GULGENE | 7,730.02<br>11,566.02<br>11,552.87<br>7,478.45<br>Value                                                                                                                                                              | 20.67<br>25.31<br>17.66<br>-<br>Value                                                                                                              | 0.27% ▲<br>0.22% ▼<br>0.15% ▲<br>-<br>Chg.<br>0.10% ▲                                                                                                                                           |
| Image: Steel Scrap (tons)       468.00       2.00       0.43% ▲         Image: Cotton (lb.)       108.55       1.91       1.73% ▼         Source: Investing.com         Currency       Value       Value       Chg.         Image: USD/PKR       172.10       1.3       0.75% ▼         Image: EURO/PKR       199.10       1       0.50% ▼         Image: GBP/PKR       234.60       -       -         Image: JPY/PKR       1.44       -       -         Image: CNY/PKR       23.90       -       -         Image: AED/PKR       48.05       1.00       2.13% ▲         Image: SAR/PKR       46.10       0.55       1.21% ▲         Image: CAD/PKR       137.00       0.6       0.44% ▼                                                                                                                                                                                                                                                                                                                                                                                                                                                                                                                                                                                                                                                                                                                                                                                                                                                                                                                                                                                                                                                                                                                                                                                                                                                                                                                                                                                                        | GULF ADX General C General C General C General C Commodity Gold (t oz.) Silver (t oz.)                                                                                                                                                                                                                                                                                                                                                                                                                                                                                                                                                                                                                                                                                                                                                                                                                                                                                                                                                                                                                                                                                                                                                                                                                                                                                                                                                                                                                                                                                                                                                                                                                                                                                                                                                                                                                                                                                                                                                                                                                                         | 7,730.02<br>11,566.02<br>11,552.87<br>7,478.45<br><b>Value</b><br>1,759.10                                                                                                                                           | 20.67<br>25.31<br>17.66<br>-<br>Value<br>1.70                                                                                                      | 0.27% ▲<br>0.22% ▼<br>0.15% ▲<br>-<br>Chg.<br>0.10% ▲                                                                                                                                           |
| Cotton (Ib.)         108.55         1.91         1.73% ▼           Ssource: Investing.com         Value         Value         Chg.           EURD/PKR         172.10         1.3         0.75% ▼           EURO/PKR         199.10         1         0.50% ▼           GBP/PKR         234.60         -         -           JPY/PKR         1.44         -         -           CNY/PKR         23.90         -         -           AED/PKR         48.05         1.00         2.13% ▲           SAR/PKR         46.10         0.55         1.21% ▲                                                                                                                                                                                                                                                                                                                                                                                                                                                                                                                                                                                                                                                                                                                                                                                                                                                                                                                                                                                                                                                                                                                                                                                                                                                                                                                                                                                                                                                                                                                                             | GULF  ADX General  C General  C General  Premier Market  Source: Investing.com  Commodity  Gold (t oz.)  Silver (t oz.)  C Oil-WTI (bbl.)                                                                                                                                                                                                                                                                                                                                                                                                                                                                                                                                                                                                                                                                                                                                                                                                                                                                                                                                                                                                                                                                                                                                                                                                                                                                                                                                                                                                                                                                                                                                                                                                                                                                                                                                                                                                                                                                                                                                                                                      | 7,730.02<br>11,566.02<br>11,552.87<br>7,478.45<br><b>Value</b><br>1,759.10<br>22.77                                                                                                                                  | 20.67<br>25.31<br>17.66<br>-<br>Value<br>1.70<br>0.07                                                                                              | 0.27% ▲<br>0.22% ▼<br>0.15% ▲<br>-<br>Chg.<br>0.10% ▲<br>0.29% ▲<br>1.47% ▲                                                                                                                     |
| Source: Investing.com         Currency       Value       Value       Chg.         Image: USD/PKR       172.10       1.3       0.75% ▼         Image: EURO/PKR       199.10       1       0.50% ▼         Image: GBP/PKR       234.60       -       -         JPY/PKR       1.44       -       -         Image: CNY/PKR       23.90       -       -         Image: AED/PKR       48.05       1.00       2.13% ▲         Image: SAR/PKR       46.10       0.55       1.21% ▲                                                                                                                                                                                                                                                                                                                                                                                                                                                                                                                                                                                                                                                                                                                                                                                                                                                                                                                                                                                                                                                                                                                                                                                                                                                                                                                                                                                                                                                                                                                                                                                                                     | GULF<br>ADX General<br>GULF<br>Commodity<br>Gold (t oz.)<br>Silver (t oz.)<br>Oil-WTI (bbl.)<br>Oil-Brent (bbl.)                                                                                                                                                                                                                                                                                                                                                                                                                                                                                                                                                                                                                                                                                                                                                                                                                                                                                                                                                                                                                                                                                                                                                                                                                                                                                                                                                                                                                                                                                                                                                                                                                                                                                                                                                                                                                                                                                                                                                                                                               | 7,730.02<br>11,566.02<br>11,552.87<br>7,478.45<br><b>Value</b><br>1,759.10<br>22.77<br>80.52                                                                                                                         | 20.67<br>25.31<br>17.66<br>-<br>Value<br>1.70<br>0.07<br>1.17<br>0.81                                                                              | 0.27% ▲<br>0.22% ▼<br>0.15% ▲<br>-<br>Chg.<br>0.10% ▲<br>0.29% ▲<br>1.47% ▲<br>0.98% ▲                                                                                                          |
| Currency         Value         Value         Chg.           Image: USD/PKR         172.10         1.3         0.75% ▼           Image: USD/PKR         199.10         1         0.50% ▼           Image: EURO/PKR         199.10         1         0.50% ▼           Image: GBP/PKR         234.60         -         -           Image: JPY/PKR         1.44         -         -           Image: CNY/PKR         23.90         -         -           Image: CNY/PKR         48.05         1.00         2.13% ▲           Image: SAR/PKR         46.10         0.55         1.21% ▲           Image: CAD/PKR         137.00         0.6         0.44% ▼                                                                                                                                                                                                                                                                                                                                                                                                                                                                                                                                                                                                                                                                                                                                                                                                                                                                                                                                                                                                                                                                                                                                                                                                                                                                                                                                                                                                                                        | GULF  ADX General  Central  Commodity  Gold (t oz.)  Silver (t oz.)  Oil-WTI (bbl.)  Steel Scrap (tons)                                                                                                                                                                                                                                                                                                                                                                                                                                                                                                                                                                                                                                                                                                                                                                                                                                                                                                                                                                                                                                                                                                                                                                                                                                                                                                                                                                                                                                                                                                                                                                                                                                                                                                                                                                                                                                                                                                                                                                                                                        | 7,730.02<br>11,566.02<br>11,552.87<br>7,478.45<br><b>Value</b><br>1,759.10<br>22.77<br>80.52<br>83.20<br>468.00                                                                                                      | 20.67<br>25.31<br>17.66<br>-<br>Value<br>1.70<br>0.07<br>1.17<br>0.81<br>2.00                                                                      | 0.27% ▲<br>0.22% ▼<br>0.15% ▲<br>-<br>Chg.<br>0.10% ▲<br>0.29% ▲<br>1.47% ▲<br>0.98% ▲<br>0.43% ▲                                                                                               |
| ■       USD/PKR       172.10       1.3       0.75%       ▼         ■       EURO/PKR       199.10       1       0.50%       ▼         ■       GBP/PKR       234.60       -       -         ●       JPY/PKR       1.44       -       -         ■       CNY/PKR       23.90       -       -         ■       AED/PKR       48.05       1.00       2.13%       ▲         ■       SAR/PKR       46.10       0.55       1.21%       ▲         ■       CAD/PKR       137.00       0.6       0.44%       ▼                                                                                                                                                                                                                                                                                                                                                                                                                                                                                                                                                                                                                                                                                                                                                                                                                                                                                                                                                                                                                                                                                                                                                                                                                                                                                                                                                                                                                                                                                                                                                                                              | GULF  ADX General  Ceneral  Ceneral  Premier Market  Source: Investing.com  Commodity  Gold (t oz.)  Gold (t oz.)  Oil-WTI (bbl.)  Coil-Brent (bbl.)  Steel Scrap (tons)  Cotton (lb.)                                                                                                                                                                                                                                                                                                                                                                                                                                                                                                                                                                                                                                                                                                                                                                                                                                                                                                                                                                                                                                                                                                                                                                                                                                                                                                                                                                                                                                                                                                                                                                                                                                                                                                                                                                                                                                                                                                                                         | 7,730.02<br>11,566.02<br>11,552.87<br>7,478.45<br><b>Value</b><br>1,759.10<br>22.77<br>80.52<br>83.20<br>468.00                                                                                                      | 20.67<br>25.31<br>17.66<br>-<br>Value<br>1.70<br>0.07<br>1.17<br>0.81<br>2.00                                                                      | 0.27% ▲<br>0.22% ▼<br>0.15% ▲<br>-<br>Chg.<br>0.10% ▲<br>0.29% ▲<br>1.47% ▲<br>0.98% ▲<br>0.43% ▲                                                                                               |
| EURO/PKR       199.10       1       0.50% ▼                                                                                                                                                                                                                                                                                                                                                                                                                                                                                                                                                                                                                                                                                                                                                                                                                                                                                                                                                                                                                                                                                                                                                                                                                                                                                                                                                                                                                                                                                                                                                                                                                                                                                                                                                                                                                                                                                                                                                                                                                                                    | GULF  ADX General  GULF  GULF  ADX General  GULF  GULF  GULF  GULF  Commodity  GULF  GUL  GUL  GUL  GUL  GUL  GUL  GU                                                                                                                                                                                                                                                                                                                                                                                                                                                                                                                                                                                                                                                                                                                                                                                                                                                                                                                                                                                                                                                                                                                                                                                                                                                                                                                                                                                                                                                                                                                                                                                                                                                                                                                                                                                                                                                                                                                                                                                                          | 7,730.02<br>11,566.02<br>11,552.87<br>7,478.45<br><b>Value</b><br>1,759.10<br>22.77<br>80.52<br>83.20<br>468.00<br>108.55                                                                                            | 20.67<br>25.31<br>17.66<br>-<br>Value<br>1.70<br>0.07<br>1.17<br>0.81<br>2.00<br>1.91                                                              | 0.27% ▲<br>0.22% ▼<br>0.15% ▲<br>-<br>Chg.<br>0.10% ▲<br>0.29% ▲<br>1.47% ▲<br>0.98% ▲<br>0.43% ▲<br>1.73% ▼                                                                                    |
|                                                                                                                                                                                                                                                                                                                                                                                                                                                                                                                                                                                                                                                                                                                                                                                                                                                                                                                                                                                                                                                                                                                                                                                                                                                                                                                                                                                                                                                                                                                                                                                                                                                                                                                                                                                                                                                                                                                                                                                                                                                                                                | GULF  ADX General  Central  Commodity  Gold (t oz.)  Gold (t oz.)  Commodity  Oil-WTI (bbl.)  Coil-Brent (bbl.)  Steel Scrap (tons)  Cotton (lb.)  Ssource: Investing.com  Currency                                                                                                                                                                                                                                                                                                                                                                                                                                                                                                                                                                                                                                                                                                                                                                                                                                                                                                                                                                                                                                                                                                                                                                                                                                                                                                                                                                                                                                                                                                                                                                                                                                                                                                                                                                                                                                                                                                                                            | 7,730.02<br>11,566.02<br>11,552.87<br>7,478.45<br><b>Value</b><br>1,759.10<br>22.77<br>80.52<br>83.20<br>468.00<br>108.55<br><b>Value</b>                                                                            | 20.67<br>25.31<br>17.66<br>-<br>Value<br>1.70<br>0.07<br>1.17<br>0.81<br>2.00<br>1.91<br>Value                                                     | 0.27% ▲<br>0.22% ▼<br>0.15% ▲<br>-<br>Chg.<br>0.10% ▲<br>0.29% ▲<br>1.47% ▲<br>0.98% ▲<br>0.43% ▲<br>1.73% ▼                                                                                    |
| ● JPY/PKR         1.44         -         -           CNY/PKR         23.90         -         -           AED/PKR         48.05         1.00         2.13% ▲           SAR/PKR         46.10         0.55         1.21% ▲           CAD/PKR         137.00         0.6         0.44% ▼                                                                                                                                                                                                                                                                                                                                                                                                                                                                                                                                                                                                                                                                                                                                                                                                                                                                                                                                                                                                                                                                                                                                                                                                                                                                                                                                                                                                                                                                                                                                                                                                                                                                                                                                                                                                          | GULF  ADX General  Carrency  GULF  ADX General  Carrency  Gurres  Gurres  Gurres  Currency  GULF  Consol  Currency  GULF  Consol  Currency  GULF  Currency  Currency  Currency  GULF  Currency  Curr | 7,730.02<br>11,566.02<br>11,552.87<br>7,478.45<br><b>Value</b><br>1,759.10<br>22.77<br>80.52<br>83.20<br>468.00<br>108.55<br><b>Value</b><br>172.10                                                                  | 20.67<br>25.31<br>17.66<br>-<br>Value<br>1.70<br>0.07<br>1.17<br>0.81<br>2.00<br>1.91<br>Value<br>1.3                                              | 0.27% ▲<br>0.22% ▼<br>0.15% ▲<br>0.15% ▲<br>0.10% ▲<br>0.29% ▲<br>1.47% ▲<br>0.98% ▲<br>0.43% ▲<br>1.73% ▼                                                                                      |
| CNY/PKR       23.90       -       -         ▲ AED/PKR       48.05       1.00       2.13% ▲         SAR/PKR       46.10       0.55       1.21% ▲         ▲ CAD/PKR       137.00       0.6       0.44% ▼                                                                                                                                                                                                                                                                                                                                                                                                                                                                                                                                                                                                                                                                                                                                                                                                                                                                                                                                                                                                                                                                                                                                                                                                                                                                                                                                                                                                                                                                                                                                                                                                                                                                                                                                                                                                                                                                                         | GULF<br>ADX General<br>GULF<br>Carrency<br>Gold (I oz.)<br>Gold (I oz.)<br>Gold (I oz.)<br>Commodity<br>Gold (I oz.)<br>Silver (I oz.)<br>Coll-WTI (bbl.)<br>Steel Scrap (tons)<br>Cotton (lb.)<br>Source: Investing.com<br>Currency<br>USD/PKR<br>EURO/PKR                                                                                                                                                                                                                                                                                                                                                                                                                                                                                                                                                                                                                                                                                                                                                                                                                                                                                                                                                                                                                                                                                                                                                                                                                                                                                                                                                                                                                                                                                                                                                                                                                                                                                                                                                                                                                                                                    | 7,730.02<br>11,566.02<br>11,552.87<br>7,478.45<br><b>Value</b><br>1,759.10<br>22.77<br>80.52<br>83.20<br>468.00<br>108.55<br><b>Value</b><br>172.10<br>199.10                                                        | 20.67<br>25.31<br>17.66<br>-<br>Value<br>1.70<br>0.07<br>1.17<br>0.81<br>2.00<br>1.91<br>Value<br>1.3                                              | 0.27% ▲<br>0.22% ▼<br>0.15% ▲<br>0.15% ▲<br>0.10% ▲<br>0.29% ▲<br>1.47% ▲<br>0.98% ▲<br>0.43% ▲<br>1.73% ▼                                                                                      |
| ▲ AED/PKR       48.05       1.00       2.13% ▲         ▲ SAR/PKR       46.10       0.55       1.21% ▲         ▲ CAD/PKR       137.00       0.6       0.44% ▼                                                                                                                                                                                                                                                                                                                                                                                                                                                                                                                                                                                                                                                                                                                                                                                                                                                                                                                                                                                                                                                                                                                                                                                                                                                                                                                                                                                                                                                                                                                                                                                                                                                                                                                                                                                                                                                                                                                                   | GULF  GULF  GULF  GULF  GULF  GUT  GUT  GUT  GUT  GUT  GUT  GUT  GU                                                                                                                                                                                                                                                                                                                                                                                                                                                                                                                                                                                                                                                                                                                                                                                                                                                                                                                                                                                                                                                                                                                                                                                                                                                                                                                                                                                                                                                                                                                                                                                                                                                                                                                                                                                                                                                                                                                                                                                                                                                            | 7,730.02<br>11,566.02<br>11,552.87<br>7,478.45<br><b>Value</b><br>1,759.10<br>22.77<br>80.52<br>83.20<br>468.00<br>108.55<br><b>Value</b><br>172.10<br>199.10<br>234.60                                              | 20.67<br>25.31<br>17.66<br>-<br>Value<br>1.70<br>0.07<br>1.17<br>0.81<br>2.00<br>1.91<br>Value<br>1.3                                              | 0.27% ▲<br>0.22% ▼<br>0.15% ▲<br>0.15% ▲<br>0.10% ▲<br>0.29% ▲<br>1.47% ▲<br>0.98% ▲<br>0.43% ▲<br>1.73% ▼<br>Chg.                                                                              |
| SAR/PKR         46.10         0.55         1.21% ▲           I ← CAD/PKR         137.00         0.6         0.44% ▼                                                                                                                                                                                                                                                                                                                                                                                                                                                                                                                                                                                                                                                                                                                                                                                                                                                                                                                                                                                                                                                                                                                                                                                                                                                                                                                                                                                                                                                                                                                                                                                                                                                                                                                                                                                                                                                                                                                                                                            | GULF  GULF  GULF  GULF  GULF  GURC GURC GURC GURC GURC GURC GURC GUR                                                                                                                                                                                                                                                                                                                                                                                                                                                                                                                                                                                                                                                                                                                                                                                                                                                                                                                                                                                                                                                                                                                                                                                                                                                                                                                                                                                                                                                                                                                                                                                                                                                                                                                                                                                                                                                                                                                                                                                                                                                           | 7,730.02<br>11,566.02<br>11,552.87<br>7,478.45<br><b>Value</b><br>1,759.10<br>22.77<br>80.52<br>83.20<br>468.00<br>108.55<br><b>Value</b><br>172.10<br>199.10<br>234.60<br>1.44                                      | 20.67<br>25.31<br>17.66<br>-<br>Value<br>1.70<br>0.07<br>1.17<br>0.81<br>2.00<br>1.91<br>Value<br>1.3                                              | 0.27% ▲<br>0.22% ▼<br>0.15% ▲<br>0.15% ▲<br>0.10% ▲<br>0.29% ▲<br>1.47% ▲<br>0.98% ▲<br>0.43% ▲<br>1.73% ▼                                                                                      |
| I ← CAD/PKR         137.00         0.6         0.44%         ▼                                                                                                                                                                                                                                                                                                                                                                                                                                                                                                                                                                                                                                                                                                                                                                                                                                                                                                                                                                                                                                                                                                                                                                                                                                                                                                                                                                                                                                                                                                                                                                                                                                                                                                                                                                                                                                                                                                                                                                                                                                 | GULF<br>ADX General<br>Carrency<br>Gold (t oz.)<br>Gold (t oz.)<br>Gold (t oz.)<br>Gold (t oz.)<br>Commodity<br>Gold (t oz.)<br>Commodity<br>Commodity<br>Commodity<br>Commodity<br>Commodity<br>Commodity<br>Source: Investing.com<br>Currency<br>Currency<br>Currency<br>Currency<br>Currency<br>Currency<br>Currency<br>Currency<br>Currency<br>Currency<br>Currency<br>Currency<br>Currency<br>Currency<br>Currency<br>Currency<br>Currency<br>Currency<br>Currency<br>Currency<br>Currency<br>Currency<br>Currency<br>Currency<br>Currency<br>Currency<br>Currency<br>Currency<br>Currency<br>Currency<br>Currency<br>Currency<br>Currency<br>Currency<br>Currency<br>Currency<br>Currency<br>Currency<br>Currency<br>Currency<br>Currency<br>Currency<br>Currency<br>Currency<br>Currency<br>Currency<br>Currency<br>Currency<br>Currency<br>Currency<br>Currency<br>Currency<br>Currency<br>Currency<br>Currency<br>Currency<br>Currency<br>Currency<br>Currency<br>Currency<br>Currency<br>Currency<br>Currency<br>Currency<br>Currency<br>Currency<br>Currency<br>Currency                                                                                                                                                                                                                                                                                                                                                                                                                                                                                                                                                                                                                                                                                                                                                                                                                                                                                                                                                                                                                                            | 7,730.02<br>11,566.02<br>11,552.87<br>7,478.45<br><b>Value</b><br>1,759.10<br>22.77<br>80.52<br>83.20<br>468.00<br>108.55<br><b>Value</b><br>172.10<br>199.10<br>234.60<br>1.44<br>23.90                             | 20.67<br>25.31<br>17.66<br>-<br>Value<br>1.70<br>0.07<br>1.17<br>0.81<br>2.00<br>1.91<br>Value<br>1.3<br>1<br>-<br>-                               | 0.27% ▲<br>0.22% ▼<br>0.15% ▲<br>0.15% ▲<br>0.10% ▲<br>0.29% ▲<br>1.47% ▲<br>0.98% ▲<br>0.43% ▲<br>1.73% ▼<br>Chg.<br>0.75% ▼<br>0.50% ▼                                                        |
|                                                                                                                                                                                                                                                                                                                                                                                                                                                                                                                                                                                                                                                                                                                                                                                                                                                                                                                                                                                                                                                                                                                                                                                                                                                                                                                                                                                                                                                                                                                                                                                                                                                                                                                                                                                                                                                                                                                                                                                                                                                                                                | GULF<br>ADX General<br>GULF<br>ADX General<br>QE General<br>Premier Market<br>Source: Investing.com<br>Commodity<br>Gold (t oz.)<br>Source: Investing.com<br>Oil-WTI (bbl.)<br>Cotl-Brent (bbl.)<br>Cotton (lb.)<br>Source: Investing.com<br>Currency<br>USD/PKR<br>EURO/PKR<br>SBP/PKR<br>JPY/PKR<br>CNY/PKR<br>CNY/PKR                                                                                                                                                                                                                                                                                                                                                                                                                                                                                                                                                                                                                                                                                                                                                                                                                                                                                                                                                                                                                                                                                                                                                                                                                                                                                                                                                                                                                                                                                                                                                                                                                                                                                                                                                                                                       | 7,730.02<br>11,566.02<br>11,552.87<br>7,478.45<br><b>Value</b><br>1,759.10<br>22.77<br>80.52<br>83.20<br>468.00<br>108.55<br><b>Value</b><br>172.10<br>199.10<br>234.60<br>1.44<br>23.90                             | 20.67<br>25.31<br>17.66<br>-<br>Value<br>1.70<br>0.07<br>1.17<br>0.81<br>2.00<br>1.91<br>Value<br>1.3<br>1<br>1.3<br>1<br>-<br>-<br>-<br>-<br>1.00 | 0.27% ▲<br>0.22% ▼<br>0.15% ▲<br>0.15% ▲<br>0.10% ▲<br>0.29% ▲<br>0.29% ▲<br>0.43% ▲<br>0.43% ▲<br>0.43% ▲<br>0.75% ▼<br>Chg.<br>0.75% ▼<br>0.50% ▼<br>-<br>-<br>2.13% ▲                        |
| TAUD/PKK 124.10 1 0.80% V                                                                                                                                                                                                                                                                                                                                                                                                                                                                                                                                                                                                                                                                                                                                                                                                                                                                                                                                                                                                                                                                                                                                                                                                                                                                                                                                                                                                                                                                                                                                                                                                                                                                                                                                                                                                                                                                                                                                                                                                                                                                      | GULF  GULF  GULF  GULF  GULF  GUC  GUC  GUC  GUC  GUC  GUC  GUC  GU                                                                                                                                                                                                                                                                                                                                                                                                                                                                                                                                                                                                                                                                                                                                                                                                                                                                                                                                                                                                                                                                                                                                                                                                                                                                                                                                                                                                                                                                                                                                                                                                                                                                                                                                                                                                                                                                                                                                                                                                                                                            | 7,730.02<br>11,566.02<br>11,552.87<br>7,478.45<br><b>Value</b><br>1,759.10<br>22.77<br>80.52<br>83.20<br>468.00<br>108.55<br><b>Value</b><br>172.10<br>199.10<br>234.60<br>1.44<br>23.90<br>48.05                    | 20.67<br>25.31<br>17.66<br>-<br>Value<br>1.70<br>0.07<br>1.17<br>0.81<br>2.00<br>1.91<br>Value<br>1.3<br>1<br>-<br>-<br>1.00<br>0.55               | 0.27% ▲<br>0.22% ▼<br>0.15% ▲<br>0.15% ▲<br>0.10% ▲<br>0.29% ▲<br>0.29% ▲<br>0.43% ▲<br>0.98% ▲<br>0.43% ▲<br>1.73% ▼<br>Chg.<br>0.75% ▼<br>0.50% ▼<br>0.50% ▼                                  |
| Source: Forex.com.pk                                                                                                                                                                                                                                                                                                                                                                                                                                                                                                                                                                                                                                                                                                                                                                                                                                                                                                                                                                                                                                                                                                                                                                                                                                                                                                                                                                                                                                                                                                                                                                                                                                                                                                                                                                                                                                                                                                                                                                                                                                                                           | GULF<br>ADX General<br>Carrency<br>Gold (t oz.)<br>Gold (t oz.)<br>Gold (t oz.)<br>Gold (t oz.)<br>Commodity<br>Oil-WTI (bbl.)<br>Commodity<br>Oil-WTI (bbl.)<br>Steel Scrap (tons)<br>Cotton (lb.)<br>Ssource: Investing.com<br>Currency<br>USD/PKR<br>EURO/PKR<br>EURO/PKR<br>CNY/PKR<br>AED/PKR<br>AED/PKR<br>CAD/PKR                                                                                                                                                                                                                                                                                                                                                                                                                                                                                                                                                                                                                                                                                                                                                                                                                                                                                                                                                                                                                                                                                                                                                                                                                                                                                                                                                                                                                                                                                                                                                                                                                                                                                                                                                                                                       | 7,730.02<br>11,566.02<br>11,552.87<br>7,478.45<br><b>Value</b><br>1,759.10<br>22.77<br>80.52<br>83.20<br>468.00<br>108.55<br><b>Value</b><br>172.10<br>199.10<br>234.60<br>1.44<br>23.90<br>48.05<br>46.10<br>137.00 | 20.67<br>25.31<br>17.66<br>-<br>Value<br>1.70<br>0.07<br>1.17<br>0.81<br>2.00<br>1.91<br>Value<br>1.3<br>1<br>-<br>-<br>1.00<br>0.55<br>0.6        | 0.27% ▲<br>0.22% ▼<br>0.15% ▲<br>0.15% ▲<br>0.10% ▲<br>0.29% ▲<br>0.29% ▲<br>1.47% ▲<br>0.98% ▲<br>0.43% ▲<br>1.73% ▼<br>Chg.<br>0.75% ▼<br>0.50% ▼<br>0.50% ▼<br>0.50% ▲<br>1.21% ▲<br>1.21% ▲ |